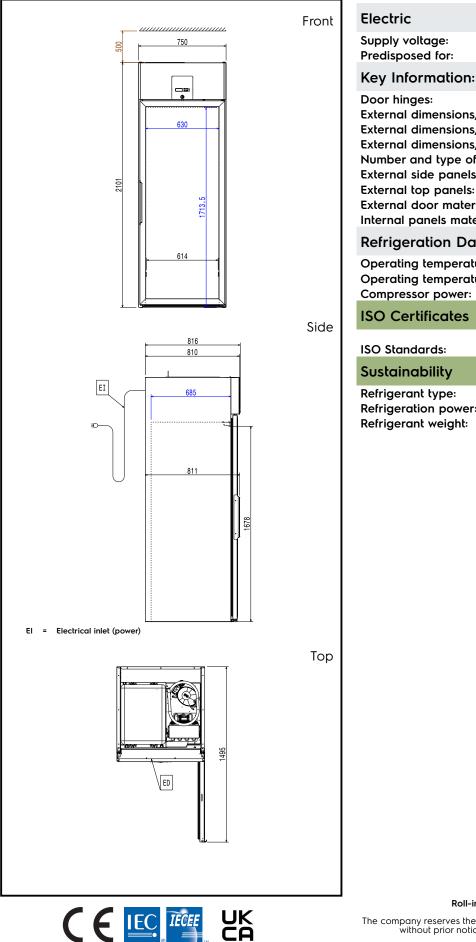

# Digital Cabinets Roll-in Compact Refrigerator 750 It - Glass door

External dimensions, Width: 750 mm External dimensions, Depth: 810 mm External dimensions, Height: 2100 mm Number and type of doors: 1 Glass External side panels: 304 AISI External top panels: Galvanized Steel External door material: Glass 304 AISI Internal panels material: **Refrigeration Data** Operating temperature min.: 2 °C Operating temperature max.: 10 °C Compressor power: 1/3 hp **ISO Certificates** ISO 9001; ISO 14001; ISO **ISO Standards:** 45001; ISO 50001 Sustainability

220-240 V/1 ph/50 Hz

220-230 V 60 Hz

| Refrigerant type:    | R290  |
|----------------------|-------|
| Refrigeration power: | 520 W |
| Refrigerant weight:  | 150 g |
|                      |       |

Digital Cabinets Roll-in Compact Refrigerator 750 It - Glass door