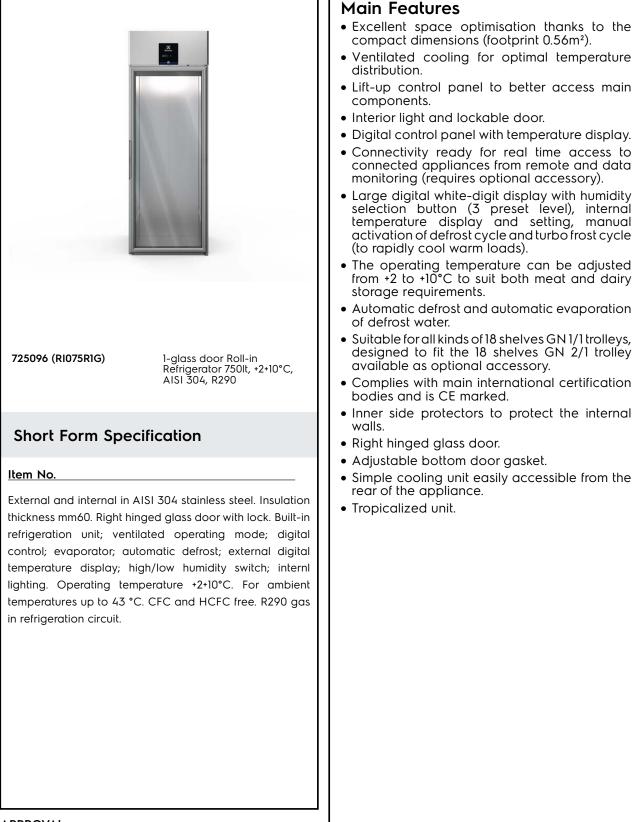

Digital Cabinets Roll-in Compact Refrigerator 750 It - Glass door

| ITEM #       | <br> |   |
|--------------|------|---|
| MODEL #      |      |   |
| NAME #       |      | _ |
| <u>SIS #</u> |      | _ |
| AIA #        |      |   |
|              |      |   |

### Construction

- Evaporator and fan are placed outside the cell to provide the maximum storage capacity.
- Lockable door.
- Evaporator cover is easily removable for service.
- Developed and produced in ISO 9001 and ISO 14001 certified factory.
- Built-in compressor to suit operating conditions.
- Electrical connection: 220-240V-single phase 50HZ or 220-240V-single phase 60HZ.
- Interior cell and external panel are constructed in 304 AISI stainless steel.
- External panels are in AISI 304 stainless steel for higher level of hygiene.

#### **Sustainability**

- CFC and HCFC free, highly ecological refrigerant type: R290 (ecological gas in foam: cyclopentane). Hydrocarbon refrigerant gas R290 for the lowest environmental impact (GWP=3), to reduce green house and ozone depletion effects.
- Finished in top quality materials to ensure durability.
- CFC and HCFC-free insulation.
- Cabinet fitted with up to 60 mm thickness of Cyclopentane insulation for best insulating performance (thermal conductivity: 0,020 W/m\*K). CFC and HCFC-free insulation.

## **Optional Accessories**

- Insulated floor-ramp for 750lt Roll-in PNC 881278 Refrigerator
- Trolley 18x2/1GN for roll-in 750lt PNC 881521